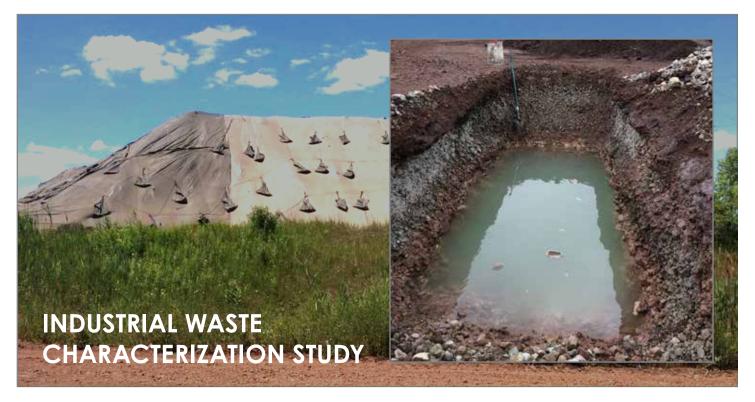

## Completed for a global cement manufacturer

Concentric's geoscience team was retained to provide holistic geo-environmental consulting services to a multinational cement manufacturer that had heavy metals-impacted stockpiles of process feedstock and by-product at one of their primary facilities. The work was undertaken to manage/mitigate environmental risk for site operations, as well as to support a proposed municipal drainage works project, scheduled to traverse a portion of the affected area. Concentric's geoscience consulting services involved extensive sampling and analysis for waste characterization, waste treatability/disposal options analysis, environmental site assessment of the area underlying and surrounding the stockpiles, volume calculations and confirmatory sampling.