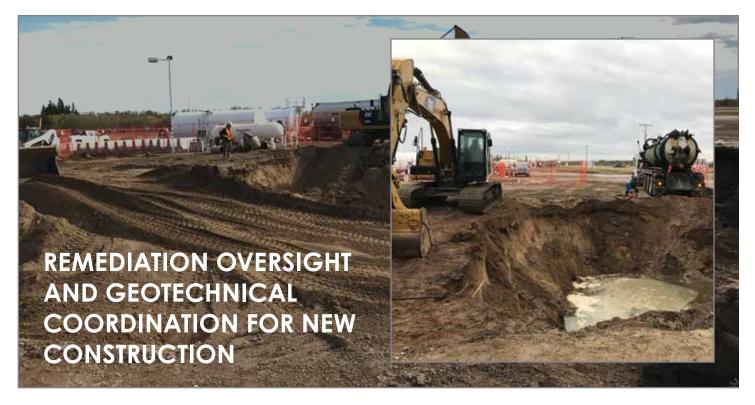

## Completed on behalf of a general contractor upgrading a retail fuel outlet in Radisson, SK

Concentric Geoscience was retained to oversee remediation requirements and coordinate a geotechnical investigation as part of a new canopy installation at a retail fuel outlet in Radisson, Saskatchewan. Several areas of impact were identified in the project area associated with legacy contamination from past operations. This resulted in the need for multiple remedial excavations. Concentric Geoscience field personnel oversaw each remedial excavation, coordinated extensive groundwater control measures and, verified remedial targets in advance/support of the site construction.