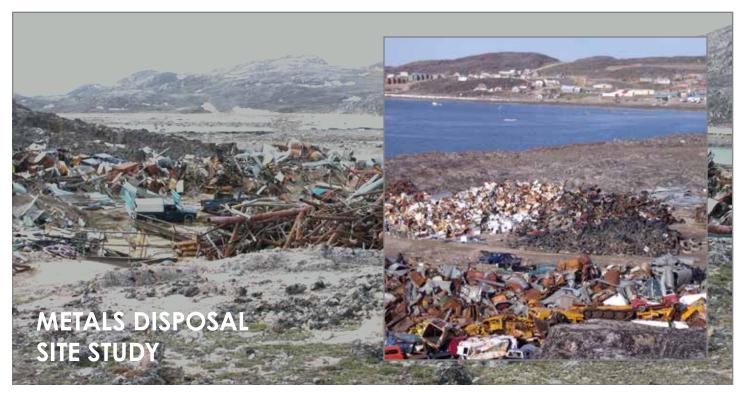

## Completed for the Hamlet of Cape Dorset

The Hamlet of Cape Dorset commissioned Concentric's geoscience group to assess the state of its metals disposal site and provide management options to bring the site into compliance with applicable environmental legislation. The project involved a desktop review of all existing information on the disposal site, an on-site waste characterization survey to ascertain the types and amounts of materials present, and an options analysis for site mitigation. The overall process also involved extensive liaison with the Hamlet's Mayor and council to discuss the background and determine feasibility of possible remedial options.