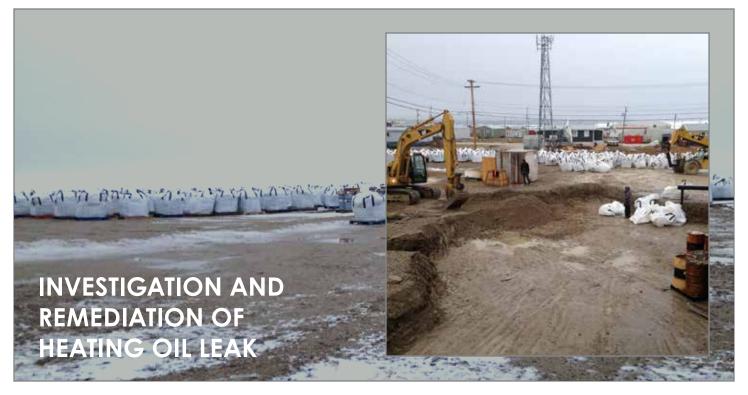

## Completed for Nunavut Construction Corporation

Concentric's geoscience team provided rapid response, assessment and remediation consultation services and liaison with regulatory officials for a heating oil leak at a commercial building in the community of Igloolik. A remedial action plan involving excavation of impacted soil for placement in lined soil bags and the installation of a granular activated carbon water treatment system was tailored to meet the challenges of the site location, time limitations and harsh climate. To support the forensic analysis of the cause and origin of the heating oil loss, Concentric's geoscience specialists were also able to estimate the duration of the leak and transport mechanisms by developing a site-specific contaminant flow model.