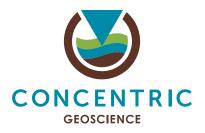

## Completed for a southwestern Ontario manufacturing facility

The geoscience team worked with Concentric's Building & Infrastructure group to identify compliance needs related to a water supply well at a hot-rolled wire processing facility. The supply well was formerly used for an adjacent facility that had ceased operations. Concentric's geoscience team completed a records review to determine the well details and conducted field measurements and sampling to assess various physical characteristics including yield rates and water quality/chemistry. All information was synthesized and used in liaison with provincial and county officials and in preparing the permit to take water renewal on behalf of the client.