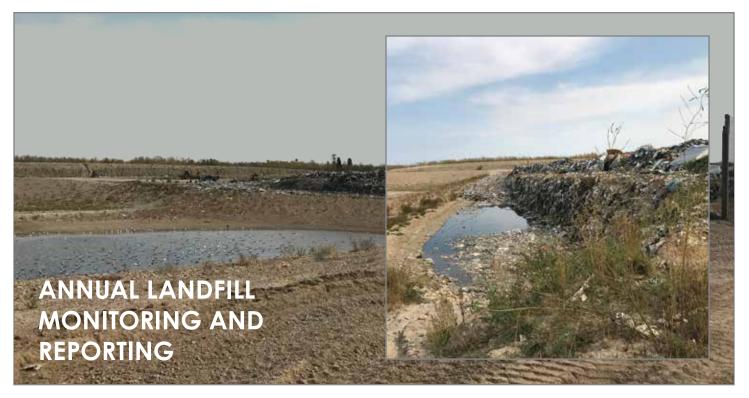

## Completed for a regional landfill facility in Saskatchewan

Concentric Geoscience is currently retained by a waste management authority to undertake annual environmental monitoring and reporting for a regional waste management facility near Meadow Lake, SK. The facility's Permit to Operate a Waste Disposal Ground requires routine site monitoring of groundwater elevations, collection and analyses of groundwater samples from multiple piezometers, surface water sampling and leachate sampling. Concentric Geoscience personnel manage and undertake the environmental monitoring activities and synthesize all information and data into an annual environmental monitoring report that is prepared to comply with the facility's permit.